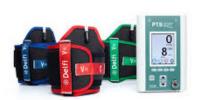

## **Professional Bands Comparison**

|                                  | Delfi                         | KAATSU                             | <b>Smart Cuffs</b>               | B3                                 |
|----------------------------------|-------------------------------|------------------------------------|----------------------------------|------------------------------------|
| Price                            | \$5,000                       | \$900                              | \$600                            | \$449                              |
| Band Design                      | Single Air Chamber            | Single Air Chamber                 | Single Air Chamber               | Multiple Air Chambers              |
| Can Occlude<br>Blood Flow        | Yes                           | Yes                                | Yes                              | No                                 |
| Safety                           | Requires Doppler by Clinician | Safe for Personal and Clinical Use | Requires Doppler<br>by Clinician | Safe for Personal and Clinical Use |
| Ease of Use                      | Requires Training             | Requires Training                  | Requires Training                | Easy to Use                        |
| Clinical Supervision<br>Required | Yes                           | Yes                                | Yes                              | No                                 |
| Waterproof                       | No                            | Yes                                | No                               | Yes                                |
| Personal Use for Exer            | cise No                       | Yes                                | No                               | Yes                                |
| Clinical Use for Rehab           | o Yes                         | Yes                                | Yes                              | Yes                                |
| Personal BFR Coach               | No                            | No                                 | No                               | Yes                                |
| 30 Day Money<br>Back Guarantee   | No                            | No                                 | No                               | Yes                                |